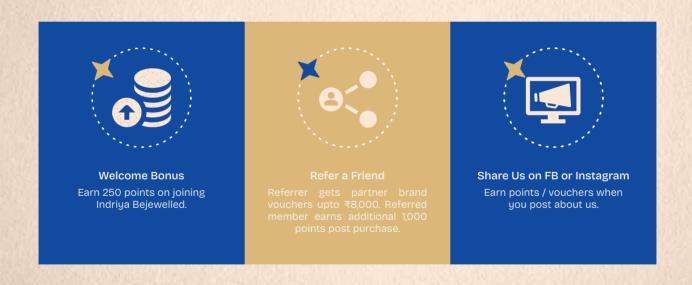

# How to get farled?

You can join **Indriya** Bywyld for free. With every Indriya purchase you make, you earn points, which get added to your Bejewelled account. You can redeem these points on future purchases and indulge in unforgettable experiences.

## Earn points & Pay with Points!\*

You can earn points on every purchase you make. And you can use these points on the next purchase. You are entitled to redeem points in your account, at any time, for exclusive benefits!

## And that's not the only way you earn points!\*

# Refer a friend and get more fore from wy!

A simple introduction to a new friend will not only earn them more points, but will also open an exciting world of special voucher and other privileges for you. Once the referred friend completes a transaction you can get exclusive rewards like Amazon, Flipkart discount vouchers, PVR movie tickets and more!

You refer, you earn privileges, and your referred friend also earns 1,000 points!